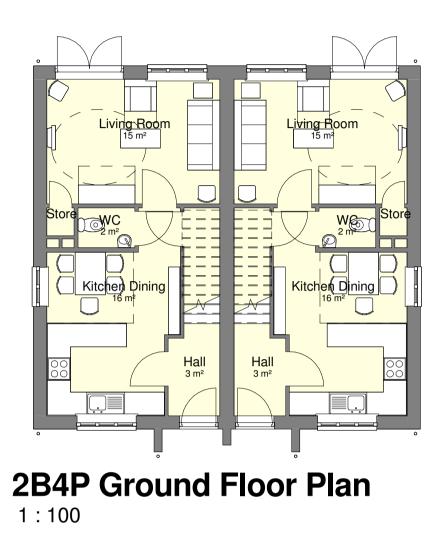

## Proposed 2 Bedroom 4 Person Houses Proposed Floor Plans & Elevations 82 Sq M

**Key Dimensions** 

Kitchen/Dining - 3.5m x 4.3m Living Room - 3.3m x 4.6m

Master Bedroom - 4.6m x 3.4m Bedroom 2 - 2.3m x 5.5m Bathroom - 2.3m x 2.0m

**Elevation Front** 1:100

**Elevation Side** 1:100

2B4P First Floor Plan 1:100

**Elevation Back** 1:100

**Elevation Side 2** 1:100

All dimensions to be verified on site by GENERAL CONTRACTOR and any

This drawing is to be read in conjunction with all other Consultants drawings