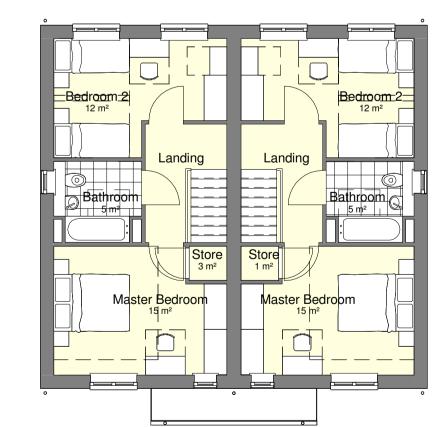

## Proposed 2 Bedroom 4 Person Houses Proposed Floor Plans & Elevations 82 Sq M

**Key Dimensions** 

Kitchen/Dining - 3.5m x 4.3m Living Room - 3.3m x 4.6m

Master Bedroom - 4.6m x 3.4m Bedroom 2 - 2.3m x 5.5m Bathroom - 2.3m x 2.0m

**Elevation Front** 1:100

**Elevation Side** 1:100

2B4P First Floor Plan 1:100

**Elevation Back** 1:100

**Elevation Side 2** 1:100

All dimensions to be verified on site by GENERAL CONTRACTOR and any

This drawing is to be read in conjunction with all other Consultants drawings